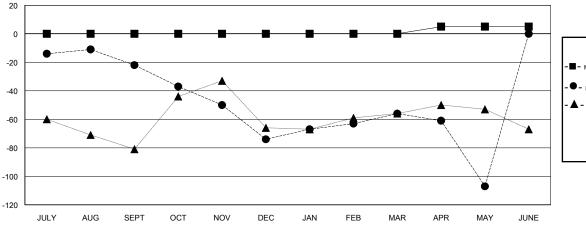

#### GOALS AND ACTUAL MEMBERS CUMULATIVE

| - ■ - MEMBER GROWTH NET GOAL      |  |
|-----------------------------------|--|
| - ● - MEMBER GROWTH ACTUAL        |  |
| - ▲ - LAST YEAR MEMBERSHIP ACTUAL |  |
|                                   |  |
|                                   |  |